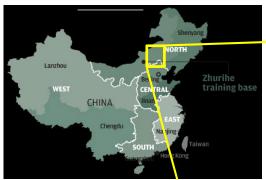

#### **Zhurihe Training Center**

- · China's Fort Irwin, CA
- Largest training base in Asia

PLA has rapidly advanced their readiness through their combat training centers making up for their lack of combat experience