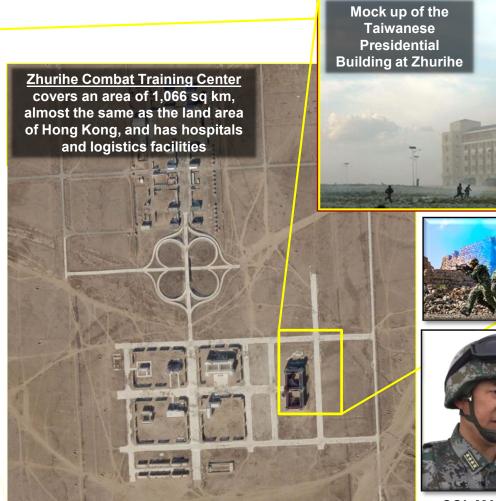

#### **Zhurihe Training Center**

- · China's Fort Irwin, CA
- Largest training base in Asia

PLA has rapidly advanced their readiness through their combat training centers making up for their lack of combat experience