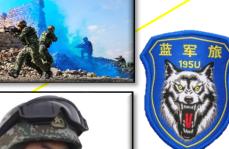

### <u>OPFOR</u>

- OPFOR ("Blue Force") replicates highly capable U.S. Army units
- Dedicated OPFOR improves training quality

#### **COL MAN**

- First (and still) OPFOR Commander at Zhurihe
- Scholar-soldier focused on tough & realistic training

PLA Army Opposing Force Blue 195<sup>th</sup> BDE WOLF Patch

COL MAN Guangzhi Former WOLF BDE CDR